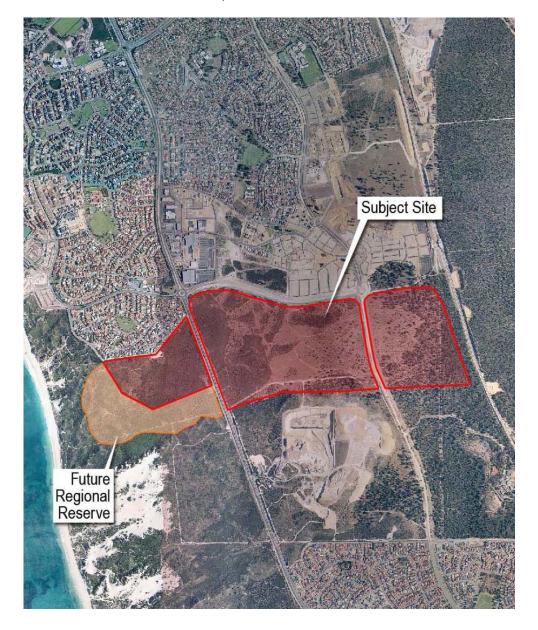

- 4. Following the special meeting of Council on 23 January 2008 discussions have ensued with the DPI and MRD about possibilities for Neerabup Road, Marmion Avenue and Connolly Drive and some of the discussion outcomes are reported in item 9.6 of this agenda.
- 5. Work is progressing on both the detailed brief for structure planning and an update of a project cashflow.