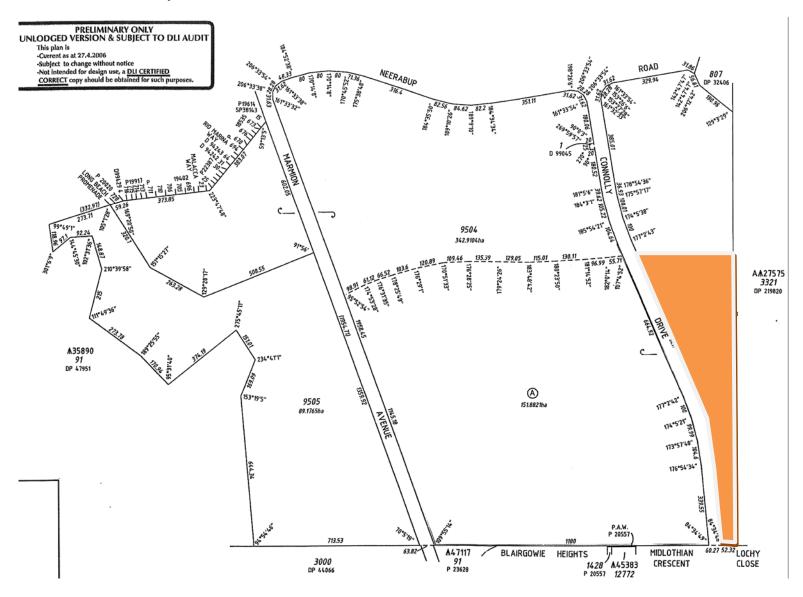

#### 2. Heritage Studies

9.1 Business Report Page 5 of 112

An Aboriginal Heritage two part study of the site has now been completed and results reported to the DIA. Details of part 2 of the study have been listed as a separate item on this agenda.

### 3. Flora and Fauna Study

This study has been subject of an Expression of Interest which required liaison with regulatory authorities about aspects of the study. The liaison has not been possible within a timeframe that would allow part of the flora study to occur in spring or early summer. The brief for the study has been adjusted to provide for an indicative study with a second phase detailed study in spring 2008 and responses from interested parties will be reported to the next meeting of the Council.

- 4. Following the special meeting of Council on 23 January 2008 discussions have ensued with the DPI and MRD about possibilities for Neerabup Road, Marmion Avenue and Connolly Drive and some of the discussion outcomes are reported in item 9.6 of this agenda.
- 5. Work is progressing on both the detailed brief for structure planning and an update of a project cashflow.