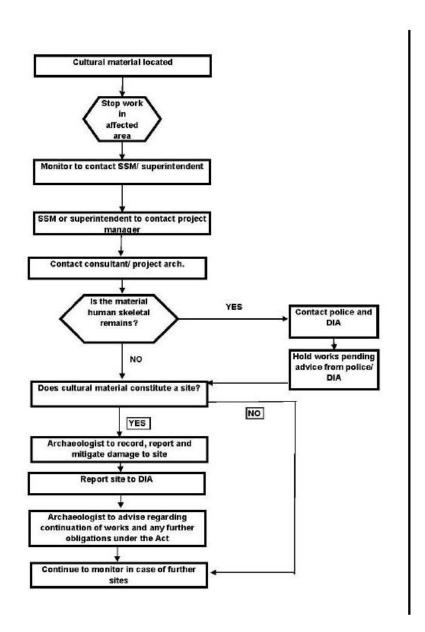

#### 2. Heritage Studies

9.1 Business Report Page 5 of 112

An Aboriginal Heritage two part study of the site has now been completed and results reported to the DIA. Details of part 2 of the study have been listed as a separate item on this agenda.