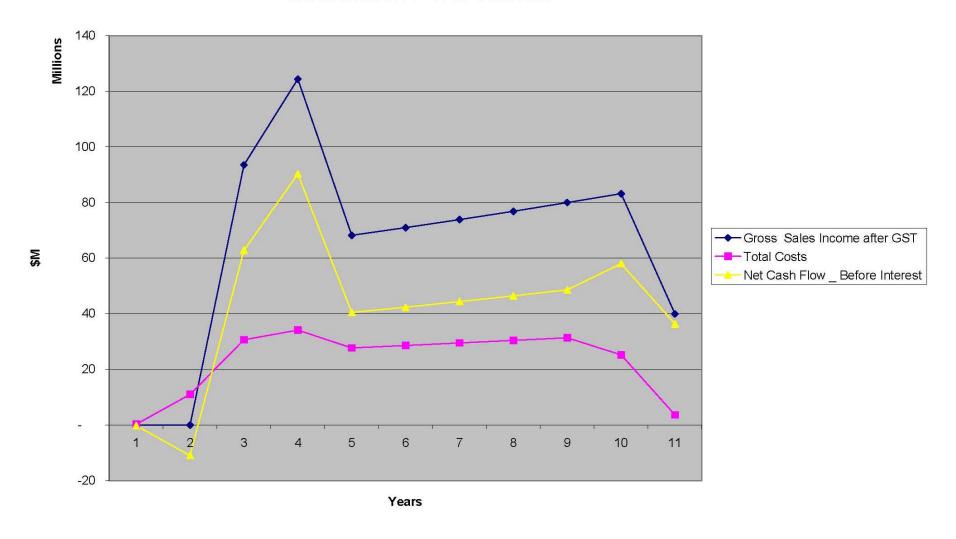

- 4. Following the special meeting of Council on 23 January 2008 discussions have ensued with the DPI and MRD about possibilities for Neerabup Road, Marmion Avenue and Connolly Drive and some of the discussion outcomes are reported in item 9.6 of this agenda.
- 5. Work is progressing on both the detailed brief for structure planning and an update of a project cashflow.