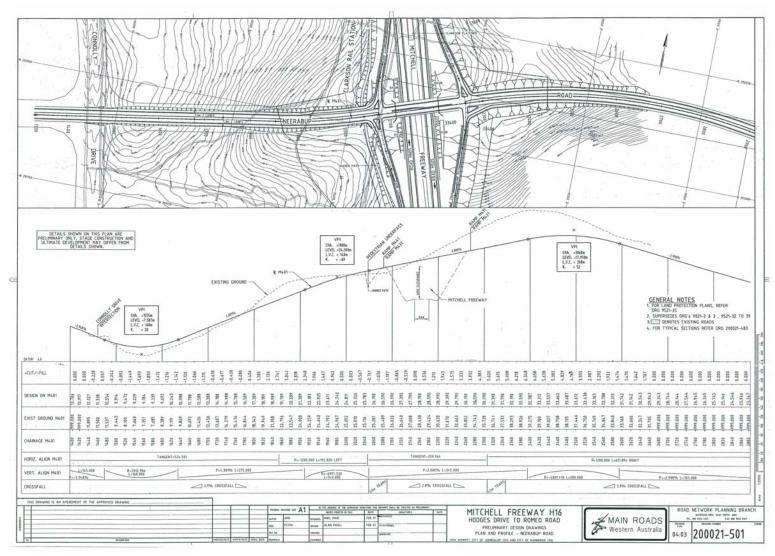

- 4. Following the special meeting of Council on 23 January 2008 discussions have ensued with the DPI and MRD about possibilities for Neerabup Road, Marmion Avenue and Connolly Drive and some of the discussion outcomes are reported in item 9.6 of this agenda.
- 5. Work is progressing on both the detailed brief for structure planning and an update of a project cashflow.