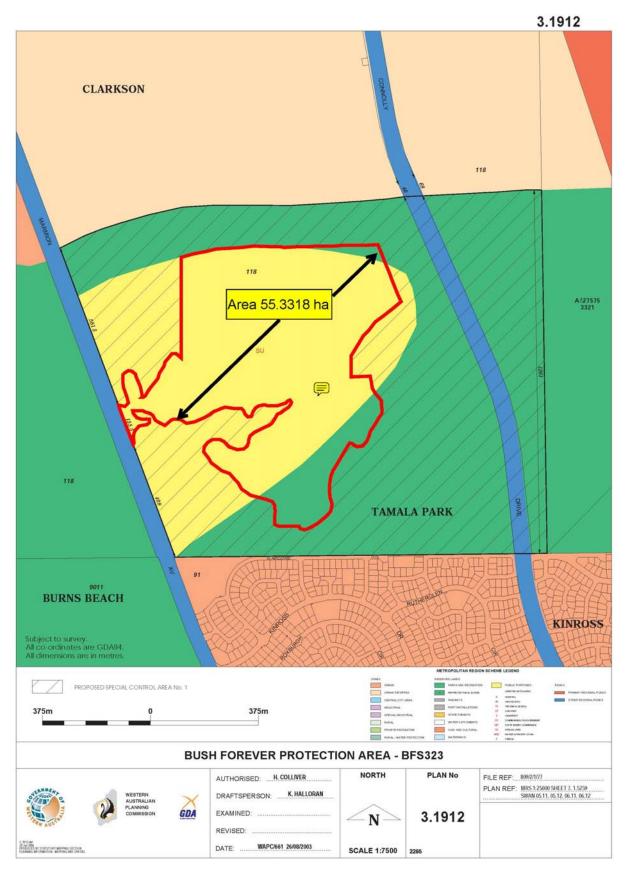

#### 2. Heritage Studies

9.1 Business Report Page 5 of 112

An Aboriginal Heritage two part study of the site has now been completed and results reported to the DIA. Details of part 2 of the study have been listed as a separate item on this agenda.