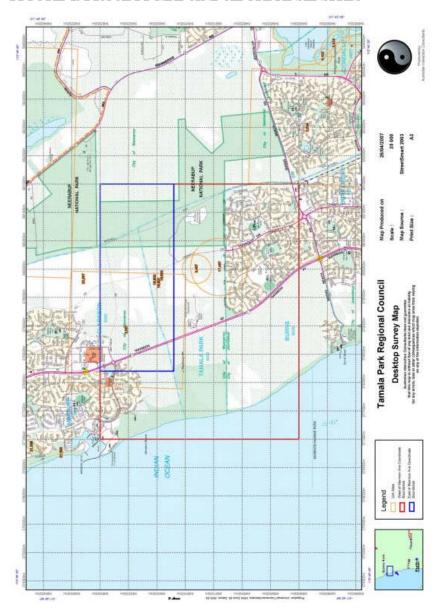

#### 2. Heritage Studies

9.1 Business Report Page 5 of 112

An Aboriginal Heritage two part study of the site has now been completed and results reported to the DIA. Details of part 2 of the study have been listed as a separate item on this agenda.

### 3. Flora and Fauna Study

This study has been subject of an Expression of Interest which required liaison with regulatory authorities about aspects of the study. The liaison has not been possible within a timeframe that would allow part of the flora study to occur in spring or early summer. The brief for the study has been adjusted to provide for an indicative study with a second phase detailed study in spring 2008 and responses from interested parties will be reported to the next meeting of the Council.